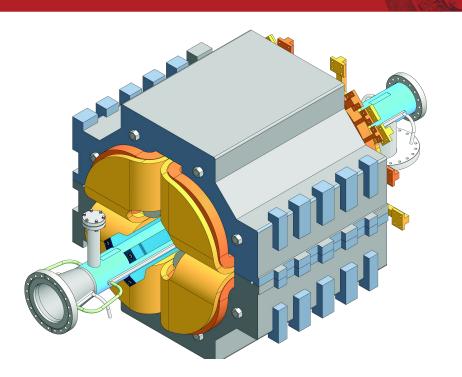

## ECLOUD Simulations of Electron Cloud Buildup in Q48W Including Clearing Effect of a Witness Train

Jim Crittenden

Electron Cloud Meeting
6 November 2013







## Shielded Pickup Detector in Quadrupole Q48W









## Cloud density with and without a 7-bunch witness train

Without 7-bunch witness train

With 7-bunch witness train





Total density at the end of the first turn is 18% lower.

## Modeled QSPU signal with and without a 7-bunch witness train

Without 7-bunch witness train

With 7-bunch witness train



Contribution from signal macroparticles with age > 1 µs reduced. Model SEY needs tuning to increase cloud lifetime.