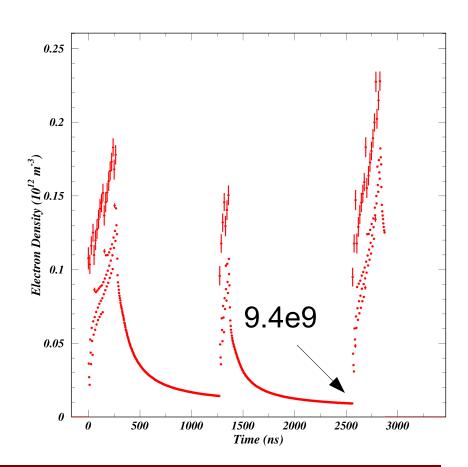

## Cloud density with and without a 7-bunch witness train

Without 7-bunch witness train

With 7-bunch witness train

Total density at the end of the first turn is 18% lower.