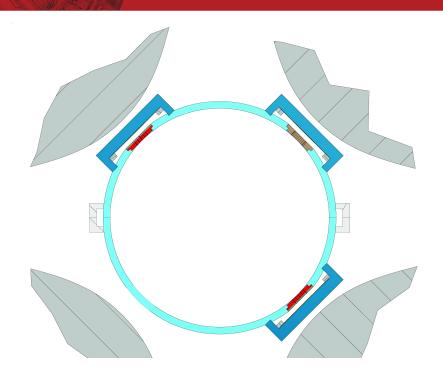

## ECLOUD Simulations of Electron Cloud Buildup in Q48W Including Clearing Effect of a Witness Train

Jim Crittenden

Electron Cloud Meeting
6 November 2013







## Shielded Pickup Detector in Quadrupole Q48W









## Cloud density with and without a 7-bunch witness train

Without 7-bunch witness train

With 7-bunch witness train





Total density at the end of the first turn is 18% lower.

## Modeled QSPU signal with and without a 7-bunch witness train

Without 7-bunch witness train

With 7-bunch witness train



Contribution from signal macroparticles with age > 1 µs reduced. Model SEY needs tuning to increase cloud lifetime.