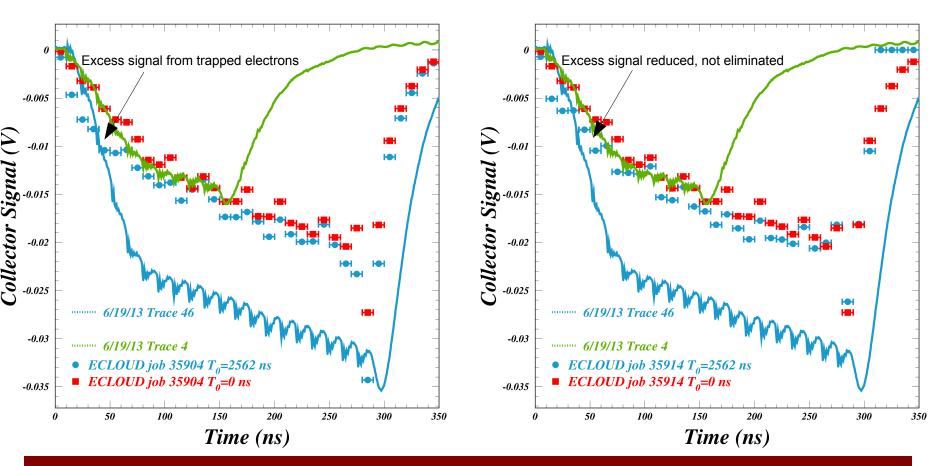

## Modeled QSPU signal with and without a 7-bunch witness train

Without 7-bunch witness train

With 7-bunch witness train

Contribution from signal macroparticles with age > 1 µs reduced. Model SEY needs tuning to increase cloud lifetime.