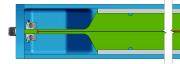

## Cloud density with and without a 7-bunch witness train

Without 7-bunch witness train

With 7-bunch witness train

Total density at the end of the first turn is 18% lower.