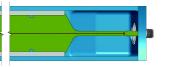

## Modeled QSPU signal with and without a 7-bunch witness train

Without 7-bunch witness train

With 7-bunch witness train

Contribution from signal macroparticles with age > 1 µs reduced. Model SEY needs tuning to increase cloud lifetime.