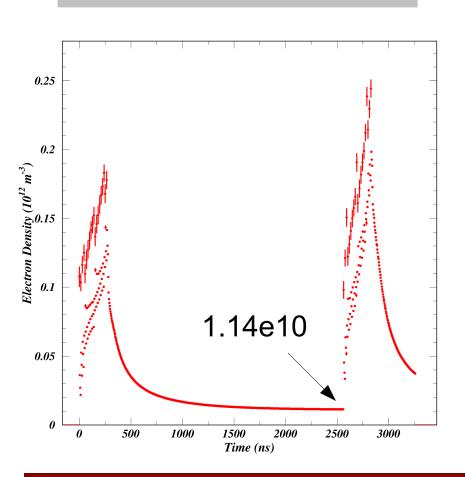

## Cloud density with and without a 7-bunch witness train

Without 7-bunch witness train

With 7-bunch witness train

Total density at the end of the first turn is 18% lower.